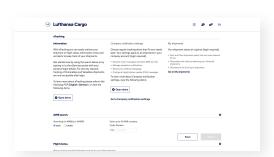

## **Offers & Booking**

On the eBooking Dashboard you can create new or find existing bookings or access stored offers - your personal but also the ones from your branch office.

## **Shipment tracking**

With eTracking you can retrieve your shipment or flight status information and set single-AWB or general AWBnotification alerts to keep track of your shipments.