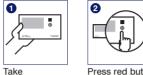

# **Realtime Tracking.**

6

Upon arrival.

(D) 3s

Register AWB on lufthansa-cargo.com/realtime

press red button is paid already for three seconds

All you have to do is attach a small device to your consignment. Press the button to activate the device, which sends signals that can be tracked via the cellular network.

The device uses the GSM cellular network standard. Unlike GPS technology, GSM also works in unfavorable environments, such as enclosed spaces or containers.