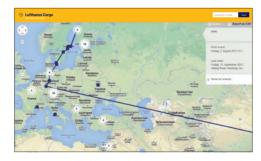

### The tracking platform.

Stay informed, no matter where you are.

Accessing the Realtime Tracking platform is easy. Simply go to lufthansa-cargo.com/realtime

The device and the AWB number must be registered before you can see the location data. Once registered, you can track the position of your shipment from anywhere in the world.

In the management overview, you can track and trace all your tracking devices at a glance. You can access and download the recorded transport data for up to one year after your shipment has been delivered.