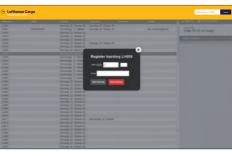

### The tracking platform.

Stay informed, no matter where you are.

Accessing the Realtime Tracking platform is easy. Simply go to lufthansa-cargo.com/realtime

The device and the AWB number must be registered before you can see the location data. Once registered, you can track the position of your shipment from anywhere in the world.

In the management overview, you can track and trace all your tracking devices at a glance. You can access and download the recorded transport data for up to one year after your shipment has been delivered.